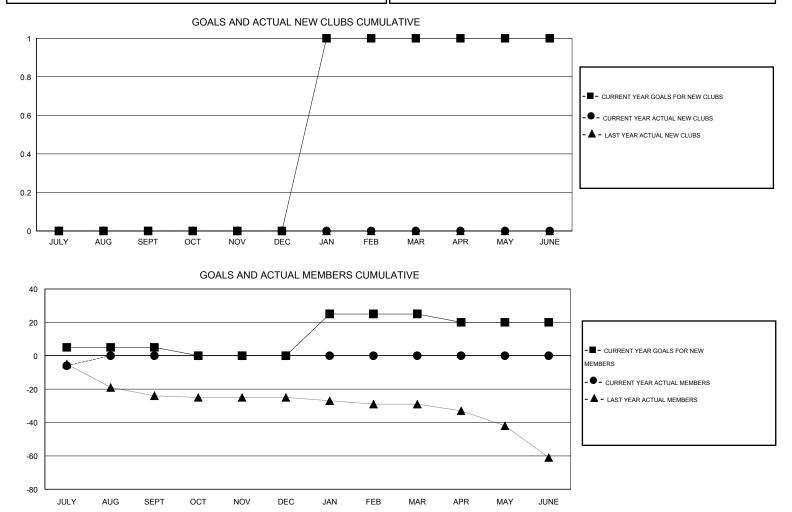

## District 105SE

Results as of: 7/31/2016

| GMT: Tor              | n Soeters |                  |           | LOCATIO          | N ENGLAND             |               |                    |                                     |                    | GMT CA 4         |  |
|-----------------------|-----------|------------------|-----------|------------------|-----------------------|---------------|--------------------|-------------------------------------|--------------------|------------------|--|
| Clubs                 |           |                  |           |                  |                       | Members       |                    |                                     |                    |                  |  |
| RESULTS FOR 2016-2017 |           |                  |           |                  | RESULTS FOR 2016-2017 |               |                    |                                     |                    |                  |  |
| QUARTER               |           | NEW CLUB<br>GOAL | NEW CLUBS | DROPPED<br>CLUBS | NET<br>GAIN/LOSS      | QUARTER       | NEW MEMBER<br>GOAL | CHARTER AND<br>NEW MEMBERS<br>ADDED | DROPPED<br>MEMBERS | NET<br>GAIN/LOSS |  |
| JULY/AUG/SEF          | РТ        | 0                | 0         | 0                | 0                     | JULY/AUG/SEPT | 5                  | 8                                   | 14                 | -6               |  |
| OCT/NOV/DEC           | ;         | 0                | 0         | 0                | 0                     | OCT/NOV/DEC   | -5                 | 0                                   | 0                  | 0                |  |
| JAN/FEB/MAR           |           | 1                | 0         | 0                | 0                     | JAN/FEB/MAR   | 25                 | 0                                   | 0                  | 0                |  |
| APR/MAY/JUNE          | E         | 0                | 0         | 0                | 0                     | APR/MAY/JUNE  | -5                 | 0                                   | 0                  | 0                |  |

| DROPPED CLUBS: 0 | 4 CLUBS OF 64 ADDED 1 OR MORE<br>NEW MEMBERS | GENDER DISTRIBUT      | 1,126 (72.27%) |  |
|------------------|----------------------------------------------|-----------------------|----------------|--|
| DROPPED MEMBERS  |                                              | FEMALE                | 432 (27.73%)   |  |
| DECEASED 3       | CLICK HERE FOR HEALTH                        |                       | 188            |  |
| CLUB CANCELLED 0 | ASSESSMENT DATA                              | FAMILY UNIT MEMBERS   | 94             |  |
| OTHER 11         |                                              | HEAD OF HOUSEHOLD     |                |  |
| TOTAL 14         |                                              | NON-HEAD OF HOUSEHOLD | 94             |  |